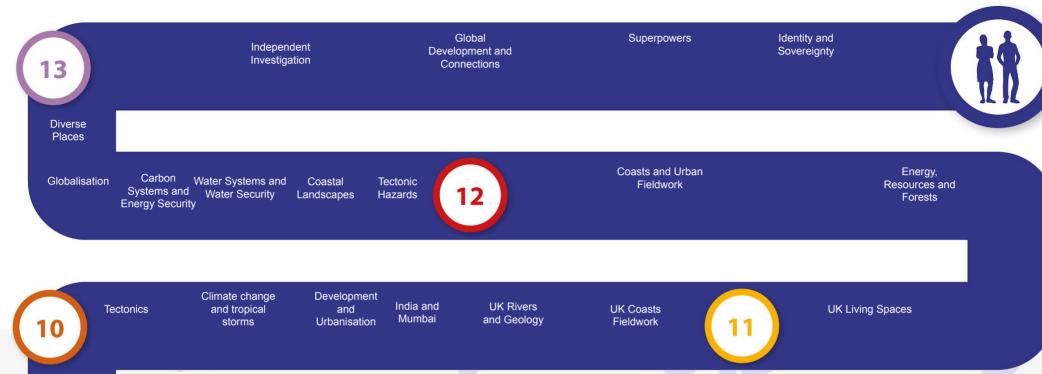

## **Subject Learning Journey - Geography**





UK Coasts -How do waves and coastal management influence

influence India & beaches? Mumbaii - How have India and Mumbaii developed?

Development -How can we improve the economy and lives of people?

Climate Change -How are humans influencing global climate? Urban and Rural Living Spaces - How have UK living spaces changed? Tropical Storms - How do humans cope with extreme weather?



Global Tourism
- How is
tourism a vital
industry for the
planet?

UK Rivers and Geology - How does the geology and rivers shape the landscape? Urbanisation -How does Urbanisation affect quality of life around the world?

Biosphere & Rainforests -How are biomes under threat ? Resource
Pressures How does our
use of energy
and
resources
impact the
environment?



7

UK and Local -How does UK Culture Look today